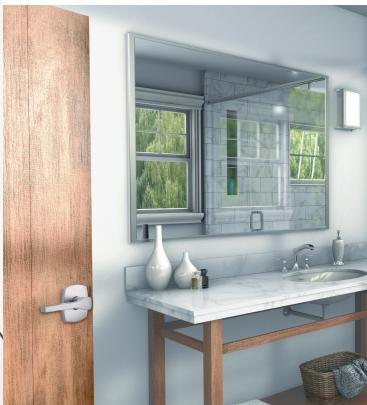

## Prague collection by WEISER.

The Prague Collection epitomizes soft modern design. It is a perfect blend of contemporary style with subtle, traditional details. Organic, rounded curves soften the straight, clean lines creating a balanced and versatile look. The Collection is sophisticated and warm, bold yet inviting - making it the perfect fit for any design aesthetic. With an elevated style, the Prague Collection provides comfort and coziness that feels like home.