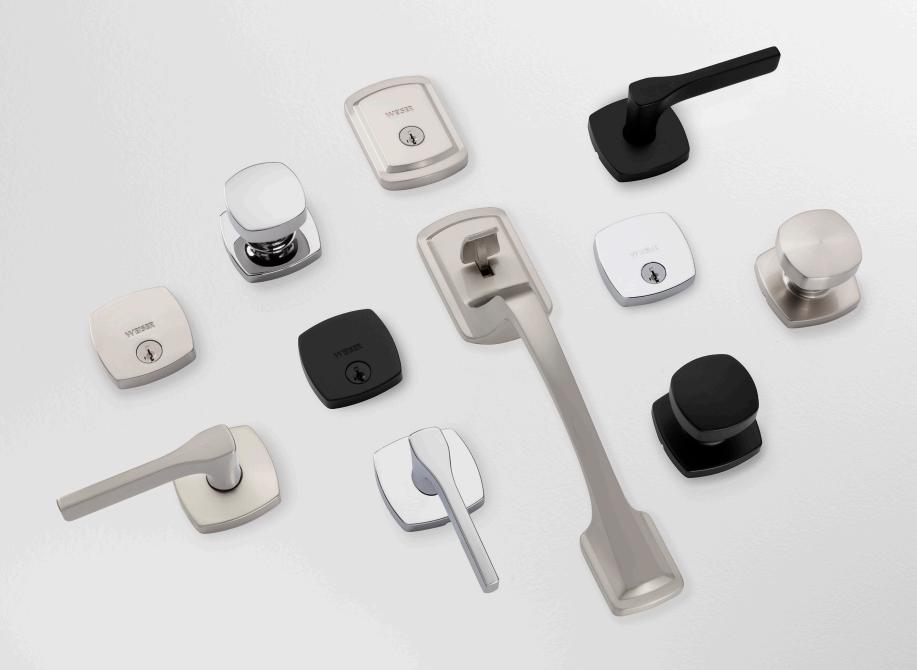

## Prague collection by WEISER.

The Prague Collection epitomizes soft modern design. It is a perfect blend of contemporary style with subtle, traditional details. Organic, rounded curves soften the straight, clean lines creating a balanced and versatile look. The Collection is sophisticated and warm, bold yet inviting - making it the perfect fit for any design aesthetic. With an elevated style, the Prague Collection provides comfort and coziness that feels like home.

Satin Nickel

Polished Chrome

Satin Chrome

Matte Black

Prague Levers

Satin Nickel

Satin Chrome

Polished Chrome

Matte Black

Satin Nickel Polished Chrome Satin Chrome Matte Black