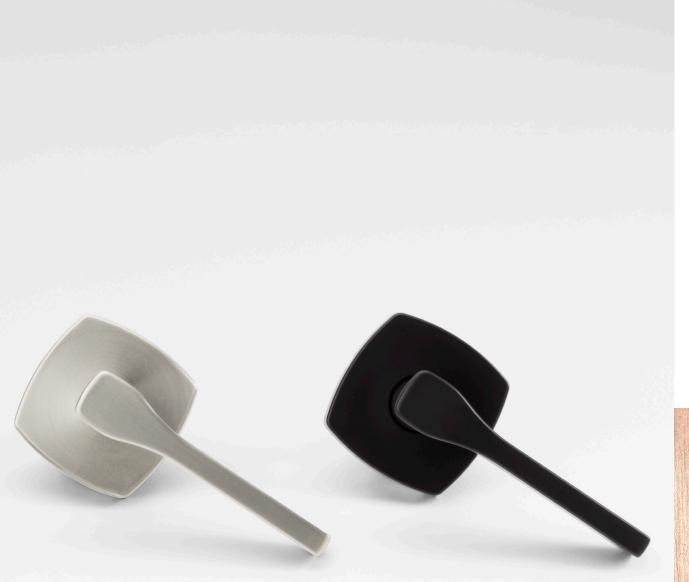

Satin Nickel

Polished Chrome

Satin Chrome

Matte Black

Prague Levers

Satin Nickel

Satin Chrome

Polished Chrome

Matte Black

Satin Nickel Polished Chrome Satin Chrome Matte Black