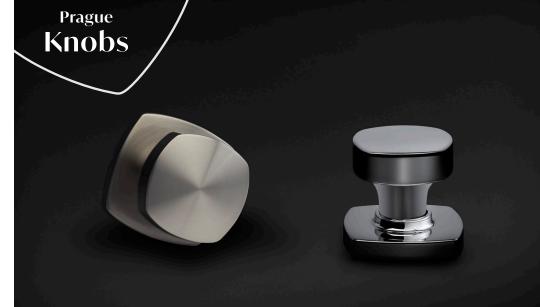

Satin Nickel

Polished Chrome

Satin Chrome

Matte Black

Prague Levers

Satin Nickel

Satin Chrome

Polished Chrome

Matte Black

Satin Nickel Polished Chrome Satin Chrome Matte Black