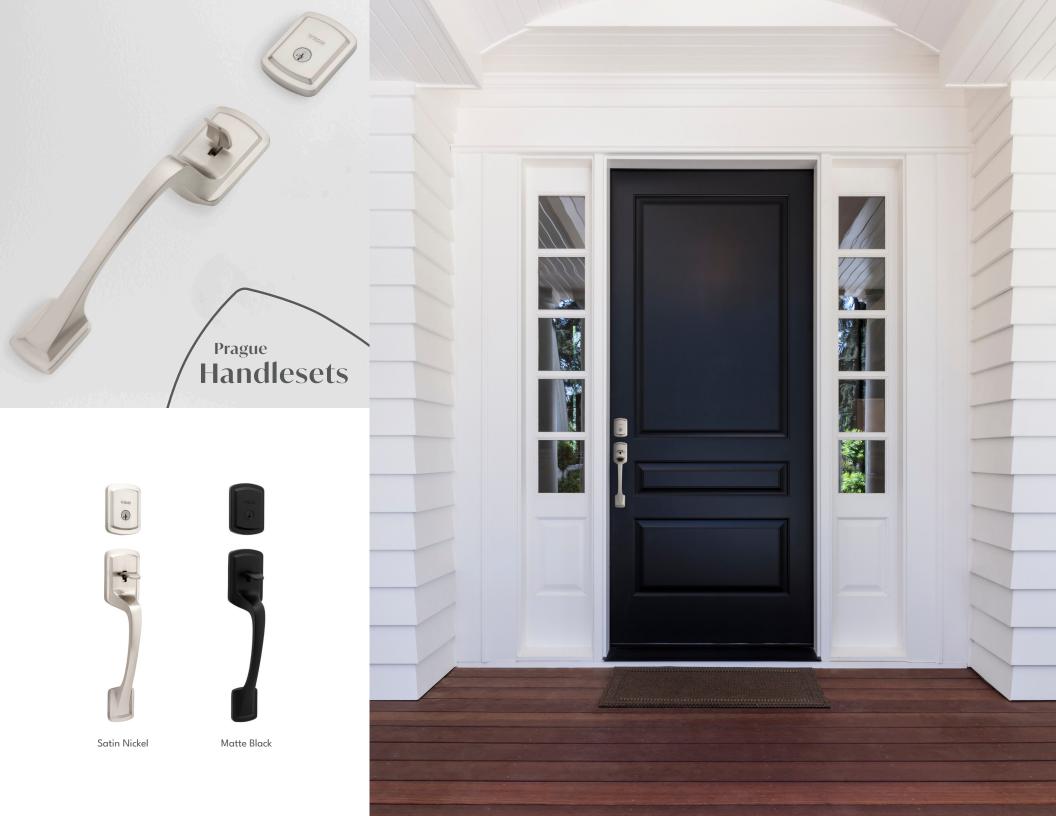

## Prague collection by WEISER.

The Prague Collection epitomizes soft modern design. It is a perfect blend of contemporary style with subtle, traditional details. Organic, rounded curves soften the straight, clean lines creating a balanced and versatile look. The Collection is sophisticated and warm, bold yet inviting - making it the perfect fit for any design aesthetic. With an elevated style, the Prague Collection provides comfort and coziness that feels like home.