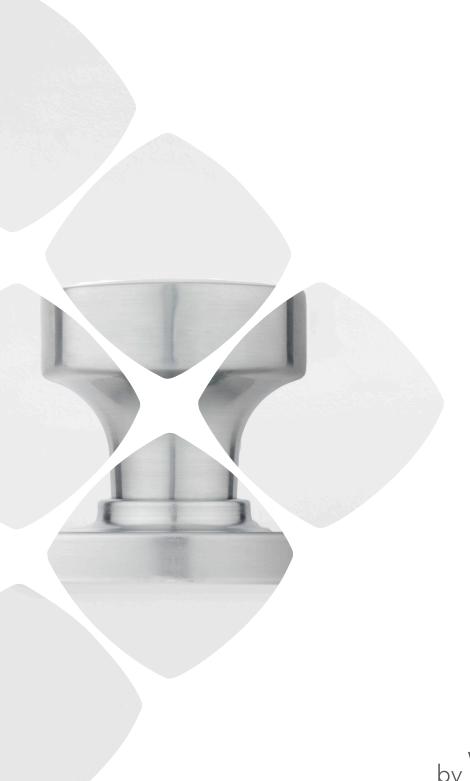

## Prague collection by WEISER.

The Prague Collection epitomizes soft modern design. It is a perfect blend of contemporary style with subtle, traditional details. Organic, rounded curves soften the straight, clean lines creating a balanced and versatile look. The Collection is sophisticated and warm, bold yet inviting - making it the perfect fit for any design aesthetic. With an elevated style, the Prague Collection provides comfort and coziness that feels like home.

Satin Nickel

Polished Chrome

Satin Chrome

Matte Black

Prague Levers

Satin Nickel

Satin Chrome

Polished Chrome